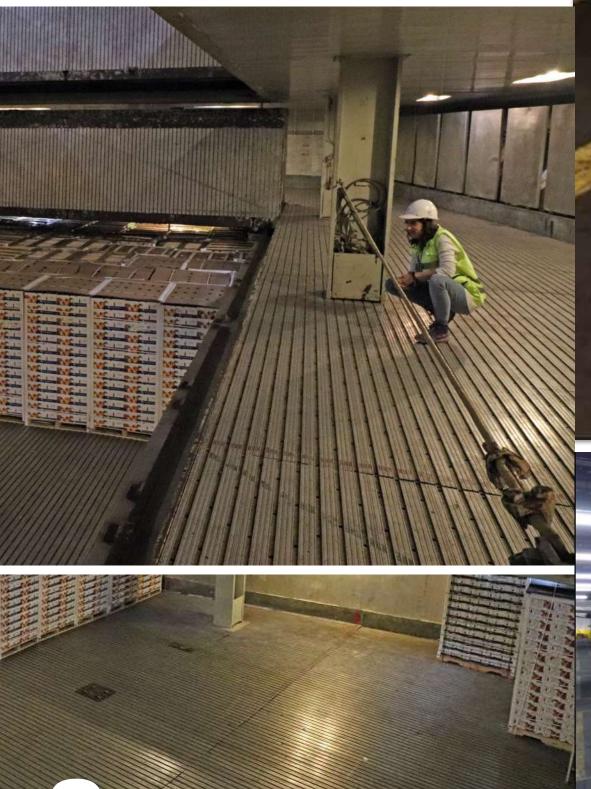

### **Before loading:**

• All cargo holds are cleaned, disinfected and decks are swiped and washed by crew members.

 Compartments u/deck are also pre-cooled 24 hrs. before loading.

 Chilean USDA/SAG authorities carry out a strict inspection, looking for insects and general cleanness of cargo holds.

### **During voyage:**

- Cool air circulation and fans are run at full speed in order to supply the air delivery temp. as per cooling instructions until discharge port.
- Continuous monitoring the ADT and CO2 under deck and set points of reefer containers.