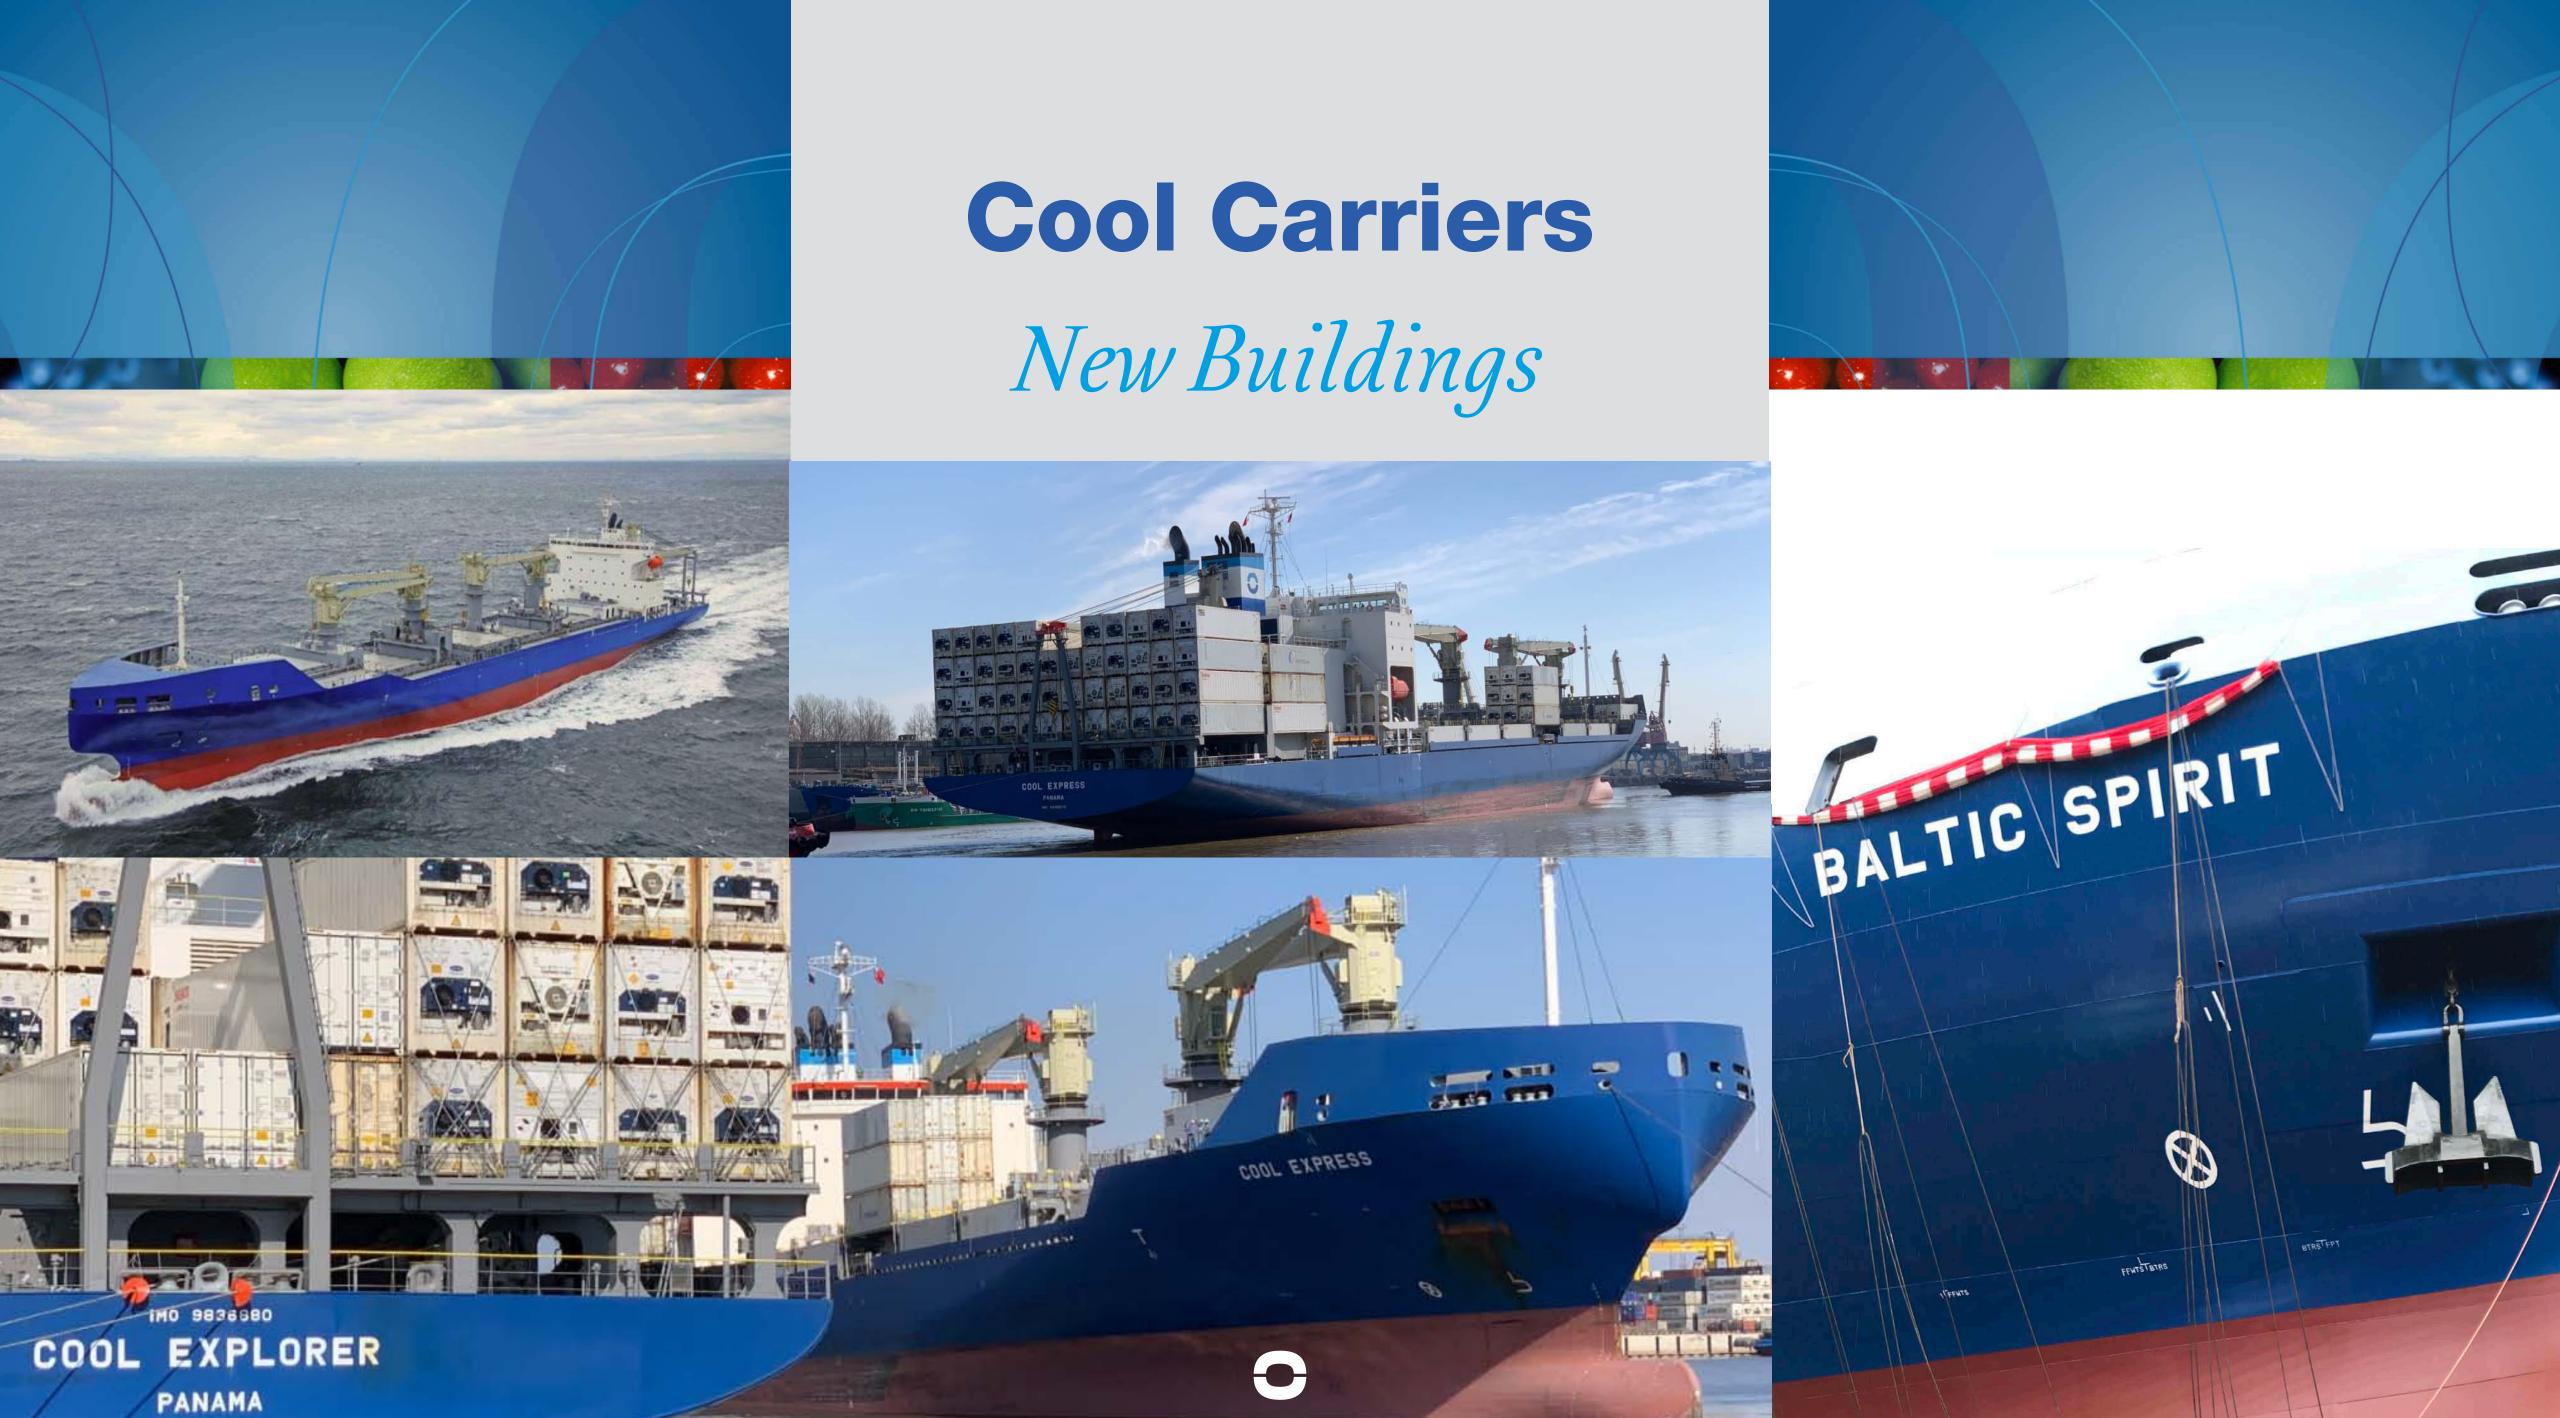

leanness of cargo holds.

# Specialized Reefer Vessels and Chile Trade





MINISTERIO DE AGRICULTUR SERVICIO AGRÍCOLA Y GANAD



### **During voyage:**

- Cool air circulation and fans are run at full speed in order to supply the air delivery temp. as per cooling instructions until discharge port.
- Continuous monitoring the ADT and CO2 under deck and set points of reefer containers.



### **Discharge:**

 2 – 3 days Discharging with full gangs.

Non Fumigated Cargo is fumigated during night time. Same day as discharge.

# Specialized ReeferVessels and Chile Trade







# **Cool Carriers** experience in COVID19

- contagion.

Port to port, less risk of

• Experience from New Zealand and South Africa on protocols.

Protocols from loading and discharging country.









## Our Fleet













### www.coolcarriers.cl





# Thanks...

Catalina Schorr +56983609507