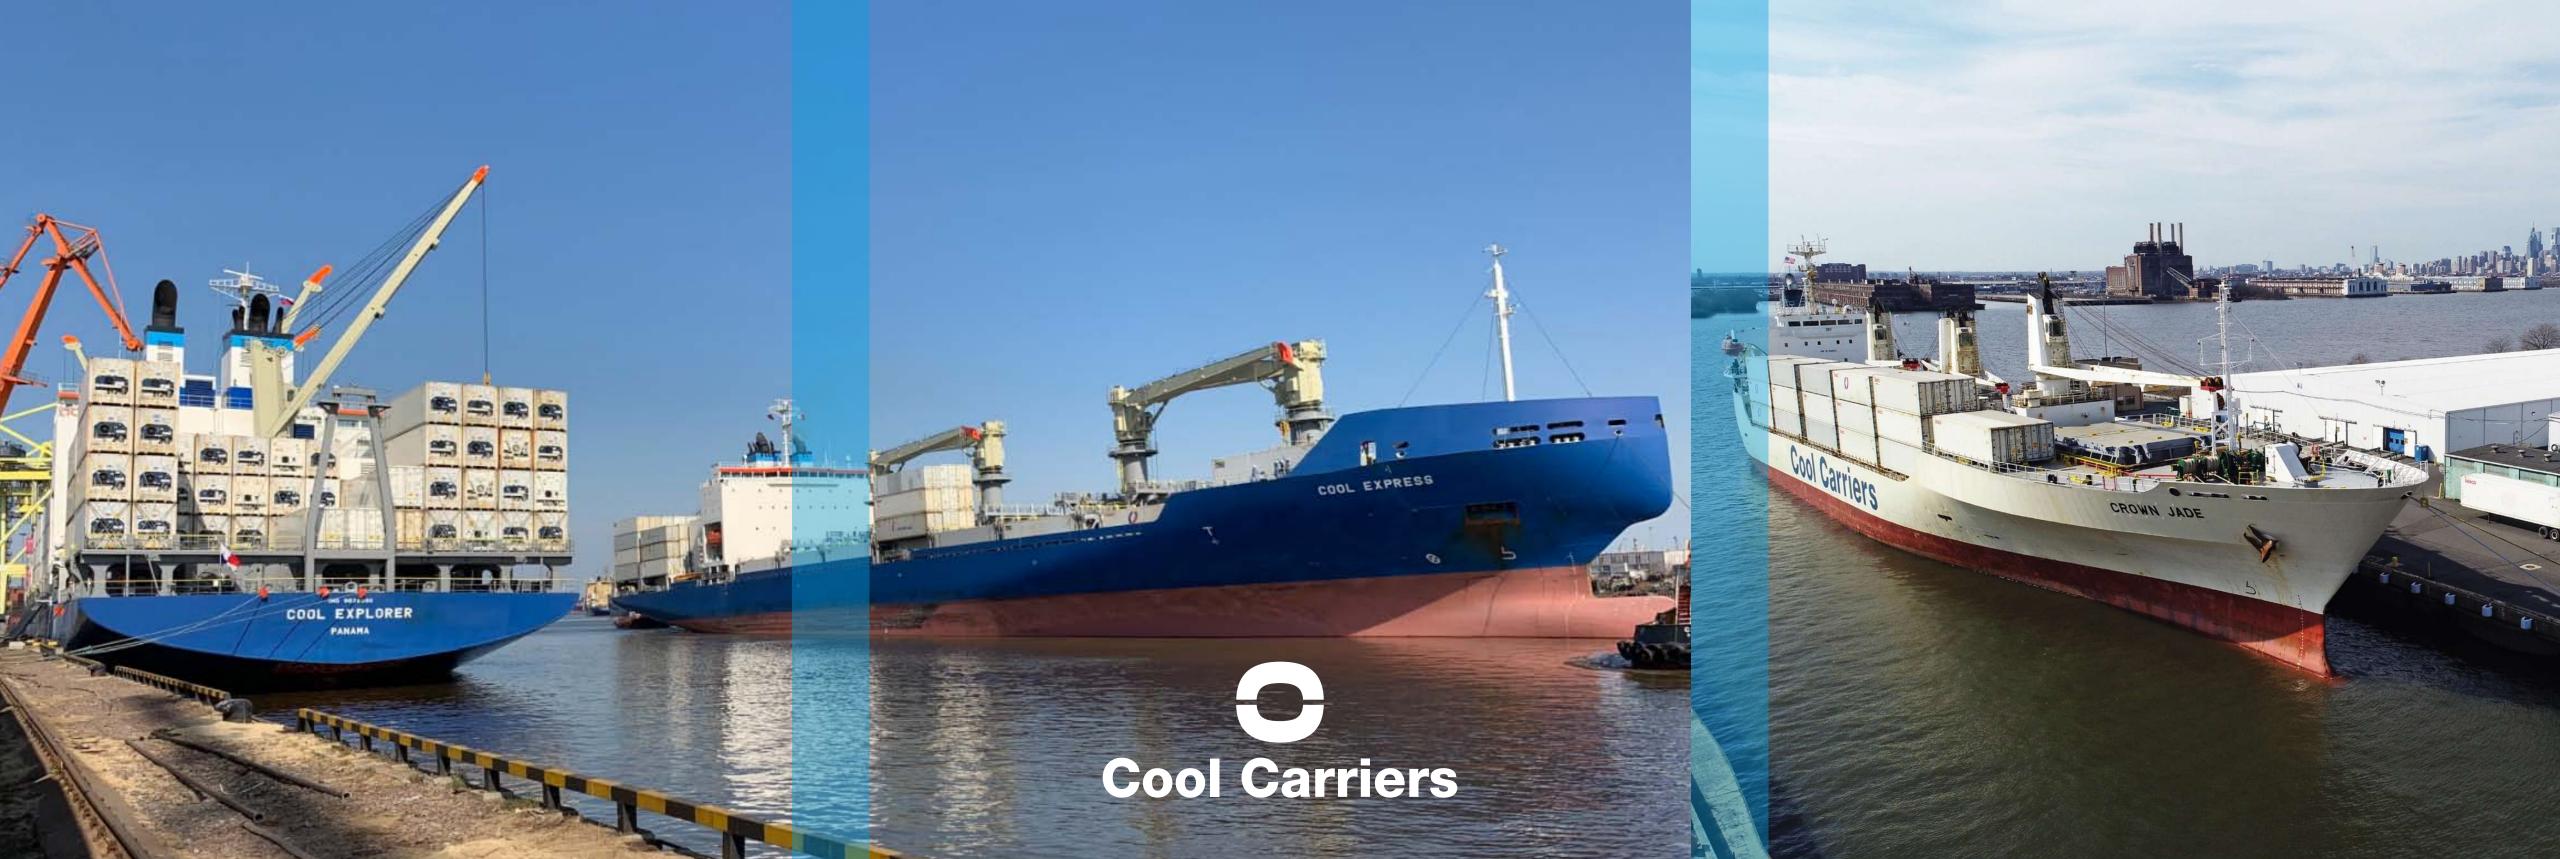

ects and general cleanness of cargo holds.

# Specialized Reefer Vessels and Chile Trade





MINISTERIO DE AGRICULTUR SERVICIO AGRÍCOLA Y GANAD



### **During voyage:**

- Cool air circulation and fans are run at full speed in order to supply the air delivery temp. as per cooling instructions until discharge port.
- Continuous monitoring the ADT and CO2 under deck and set points of reefer containers.



### **Discharge:**

 2 – 3 days Discharging with full gangs.

Non Fumigated Cargo is fumigated during night time. Same day as discharge.

# Specialized ReeferVessels and Chile Trade







# **Cool Carriers** experience in COVID19

- contagion.

Port to port, less risk of

• Experience from New Zealand and South Africa on protocols.

Protocols from loading and discharging country.









## Our Fleet













### www.coolcarriers.cl





# Thanks...

Catalina Schorr +56983609507