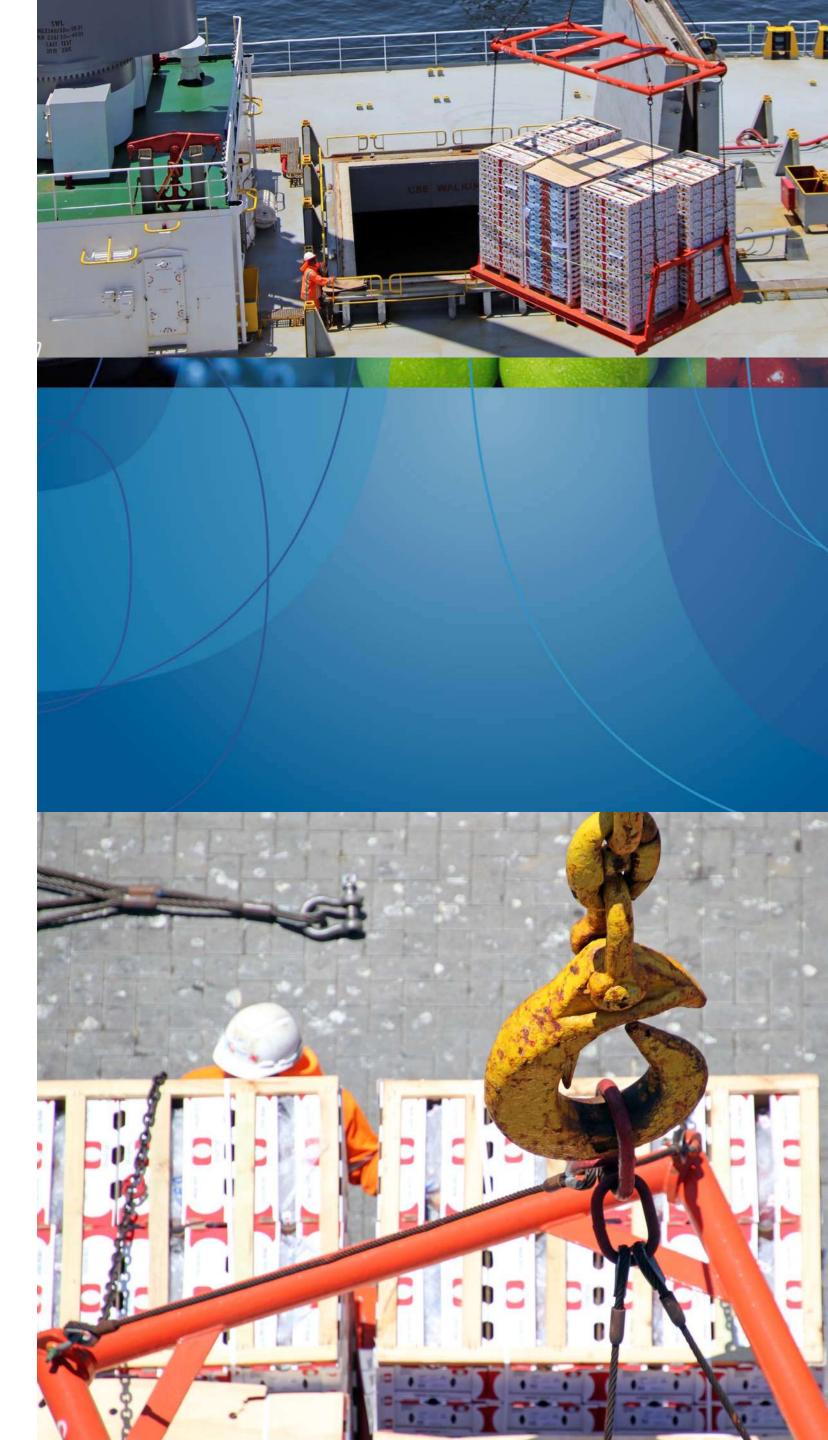

### **Before loading:**

• All cargo holds are cleaned, disinfected and decks are swiped and washed by crew members.

 Compartments u/deck are also pre-cooled 24 hrs. before loading.

 Chilean USDA/SAG authorities carry out a strict inspection, looking for insects and general cleanness of cargo holds.

### **During voyage:**

- Cool air circulation and fans are run at full speed in order to supply the air delivery temp. as per cooling instructions until discharge port.
- Continuous monitoring the ADT and CO2 under deck and set points of reefer containers.

### **Discharge:**

 2 – 3 days Discharging with full gangs.

Non Fumigated Cargo is fumigated during night time. Same day as discharge.