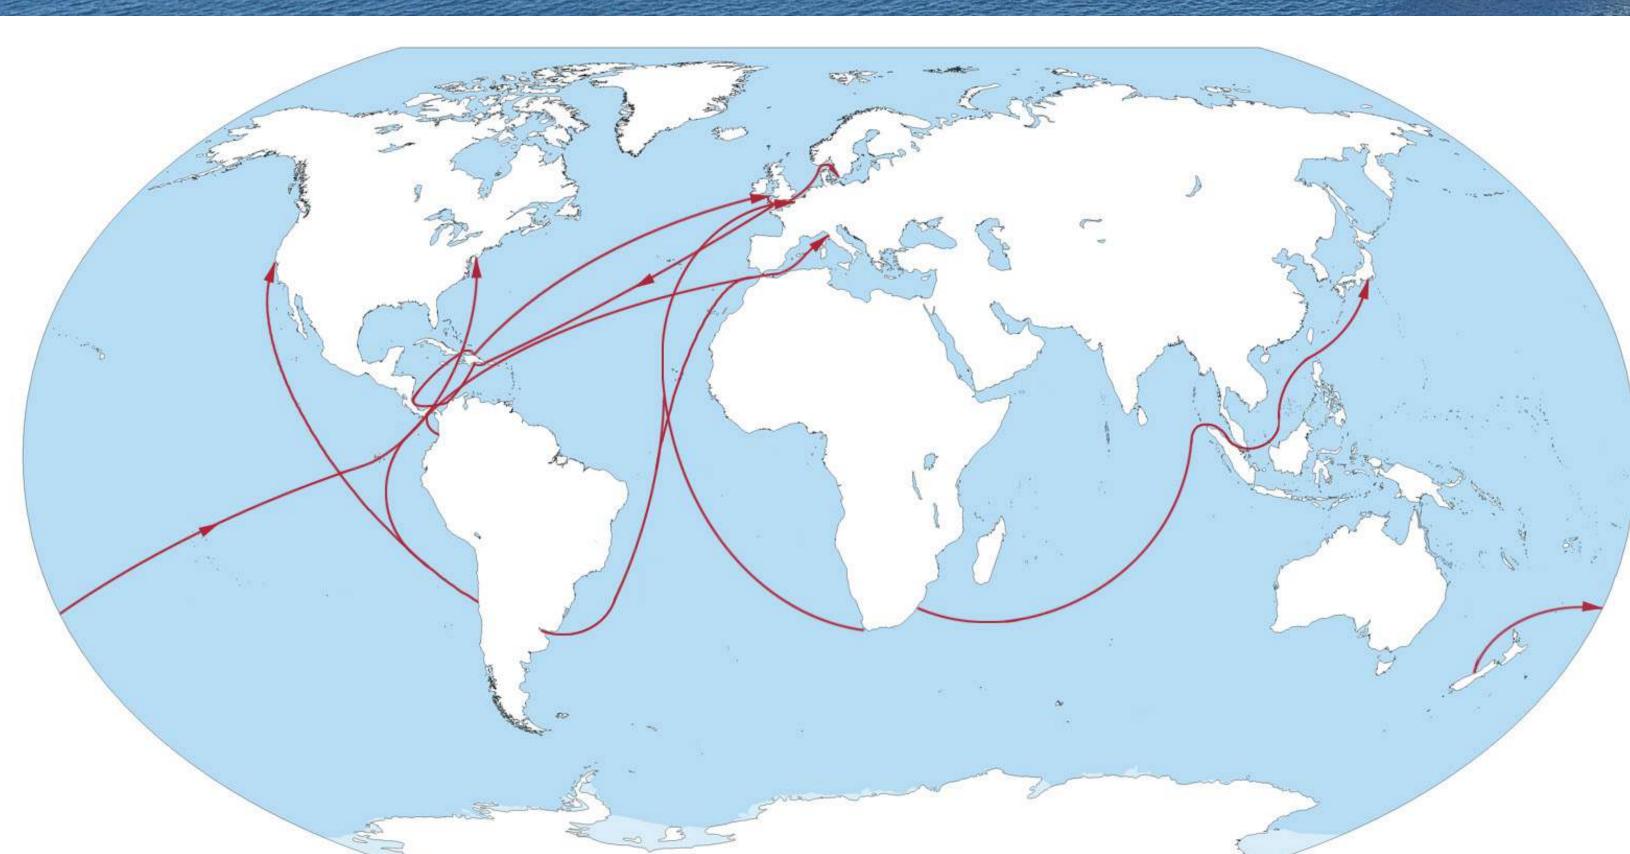

## Our Service

**Cool Carriers** is involved in all the major reefer activities in a worldwide trading pattern. Our specialized reefer vessels carry Bananas, Deciduous, Citrus, Kiwifruit, Pineapples, Frozen Meat and Fish.

### Seasonally

- Deciduous produce (grapes, stone-fruits, etc) from Chile to USEC and USWC.
- Deciduous produce, such as grapes, from South Africa to Northern Europe.
- Citrus from South Africa to Japan.
- Citrus from Argentina and Uruguay to Western Mediterranean.
- Citrus from Argentina and Uruguay to Northern Europe.
- Kiwifruit from New Zealand to the Western Mediterranean.

Los Angeles

Caldera Coquimbo Valparaíso